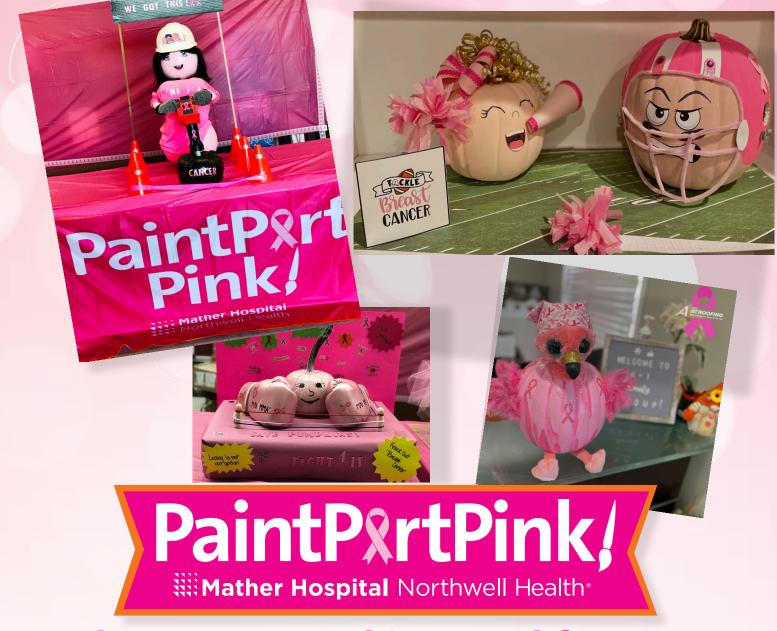

## Make your pumpkin stand for something this October!

Pink your pumpkin in support of breast cancer awareness.

More information at paintportpink.org

## Here's how to do it:

- 1. Find your perfect pumpkin
- 2. Decorate your pumpkin in the pinkest fashion possible
- 3. Take a photo
- 4. Email your pumpkin photo to matherhospital@northwell.edu by October 24, 2023. Include:
  - 1. Subject line: Pink Your Pumpkin
  - 2. Your full name
  - 3. Phone number
- 5. Use (hashtag) #paintportpink and post your pink pumpkin on your social media.

## Remember to have your submissions in by October 24th.

The winner will be selected by employee leaders at Mather Hospital on October 25th and **receive a \$100 gift card**. All entries will be posted on our Facebook page.