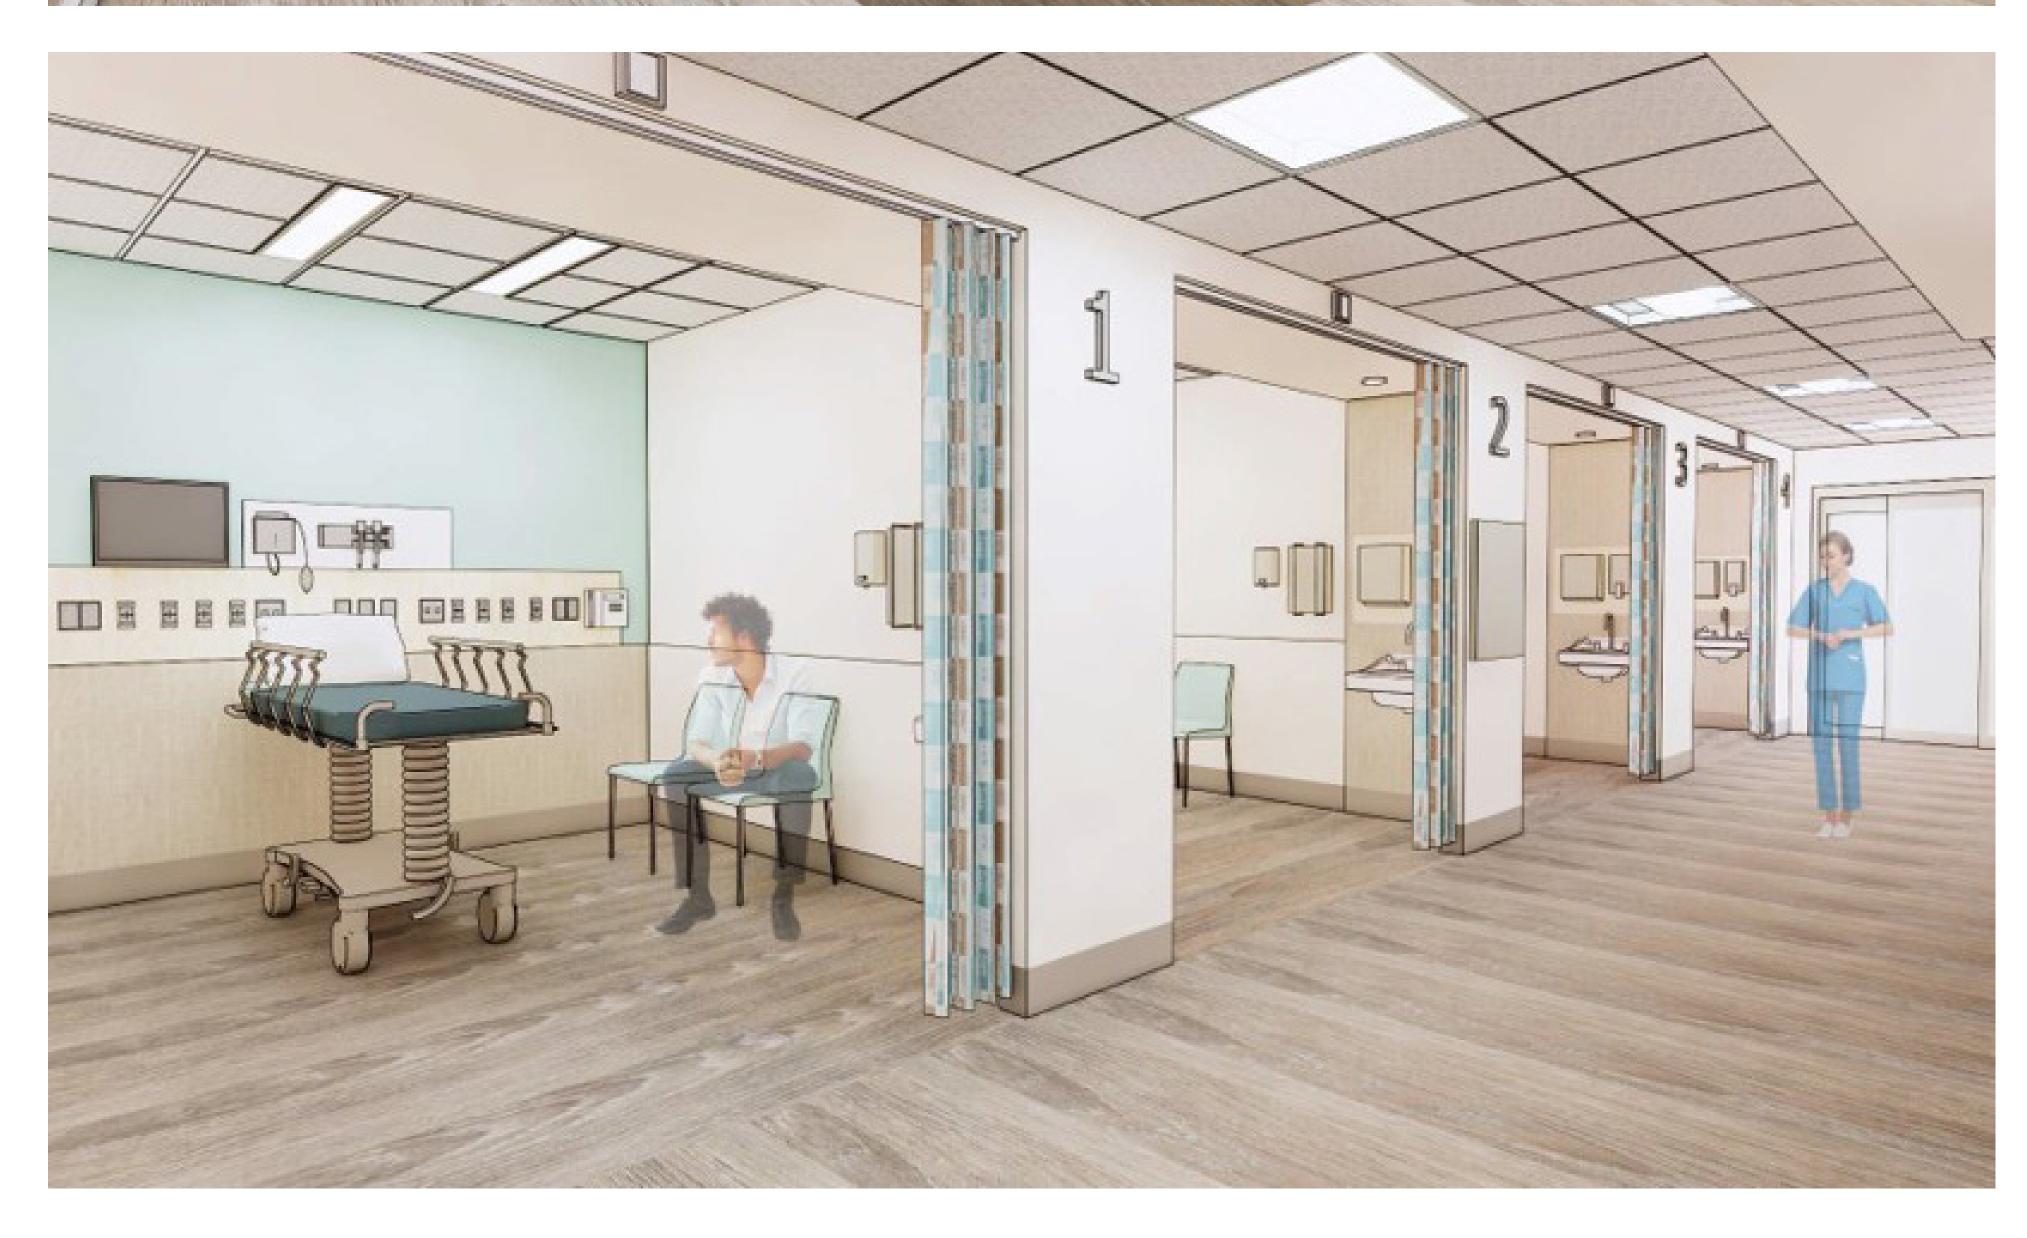

### **Creating a new Emergency** Department will:

- 1. Increase square footage, to improve the flow of patients, staff, and visitors
- 2. Increase privacy and create a quiet environment to improve patient/visitor experience
- 3. Allow Mather Hospital to better care for our aging patient population that have complex medical needs