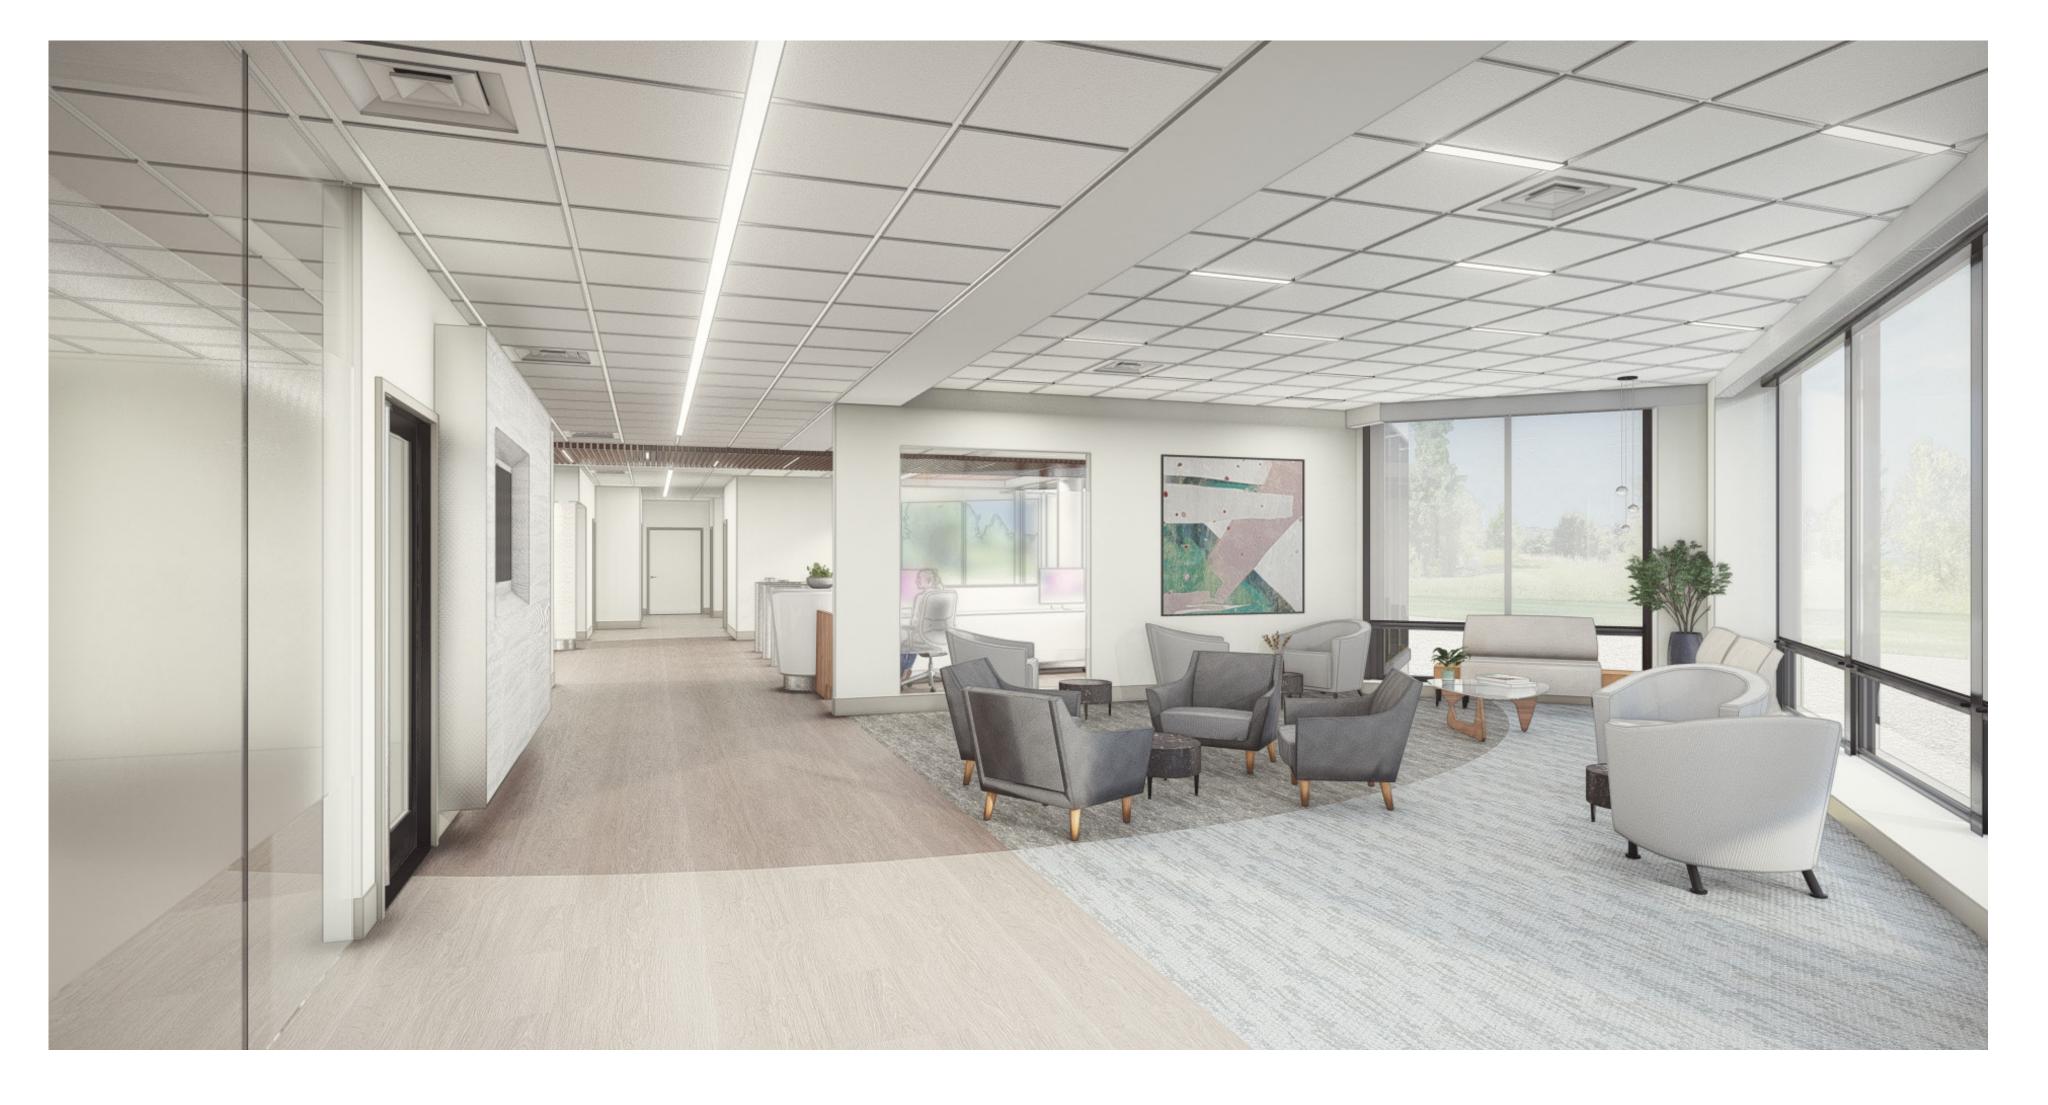

## Renovations to our front lobby will include:

- 1. Exquisite interior design upgrades and expanded spacious visitor seating including high-top workstations for laptop and tablet usage
- 2. Security and access enhancements and a digital information screen
- 3. A new Gift Shop
- 4. Dedicated bathroom facilities