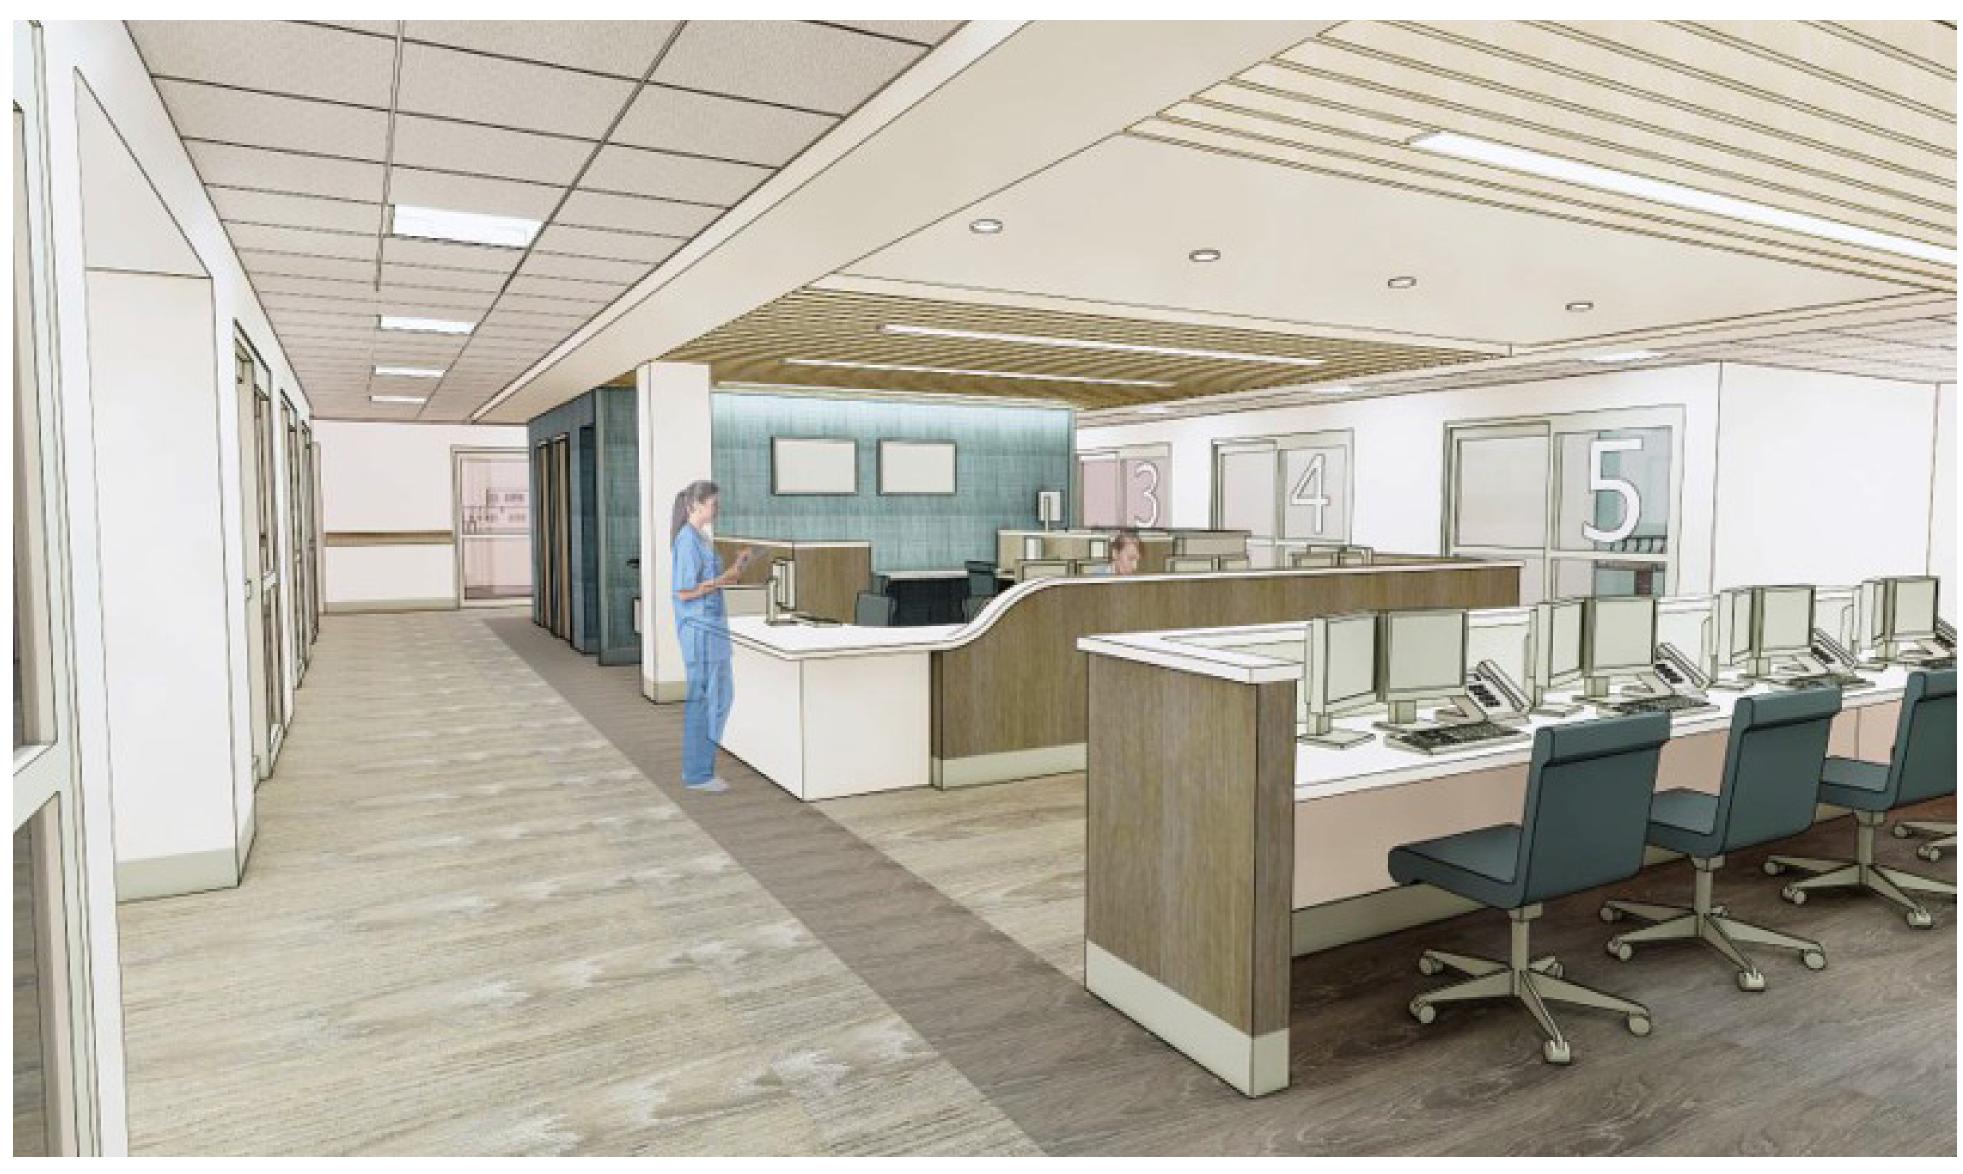

### **Creating a new Emergency** Department will:

- 1. Increase square footage, to improve the flow of patients, staff, and visitors
- 2. Increase privacy and create a quiet environment to improve patient/visitor experience
- 3. Allow Mather Hospital to better care for our aging patient population that have complex medical needs