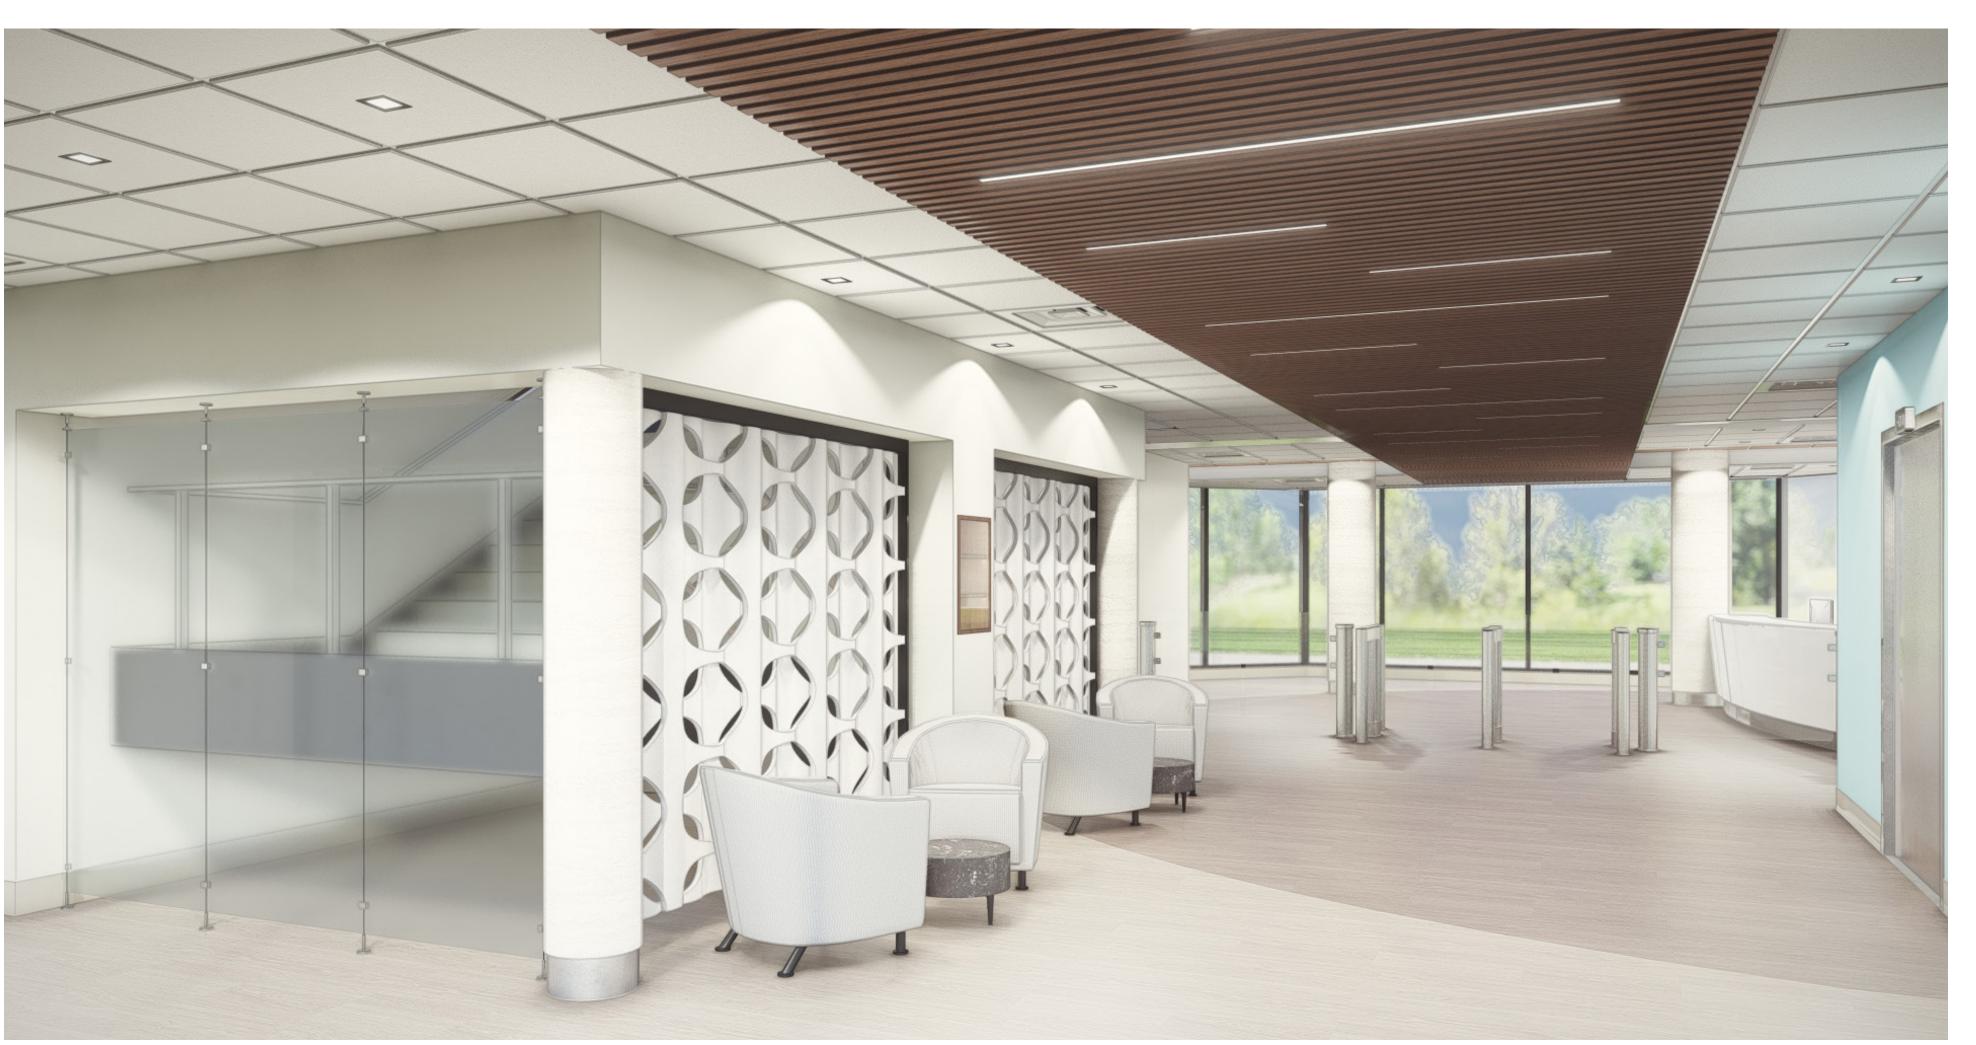

## Renovations to our front lobby will include:

- 1. Exquisite interior design upgrades and expanded spacious visitor seating including high-top workstations for laptop and tablet usage
- 2. Security and access enhancements and a digital information screen
- 3. A new Gift Shop
- 4. Dedicated bathroom facilities