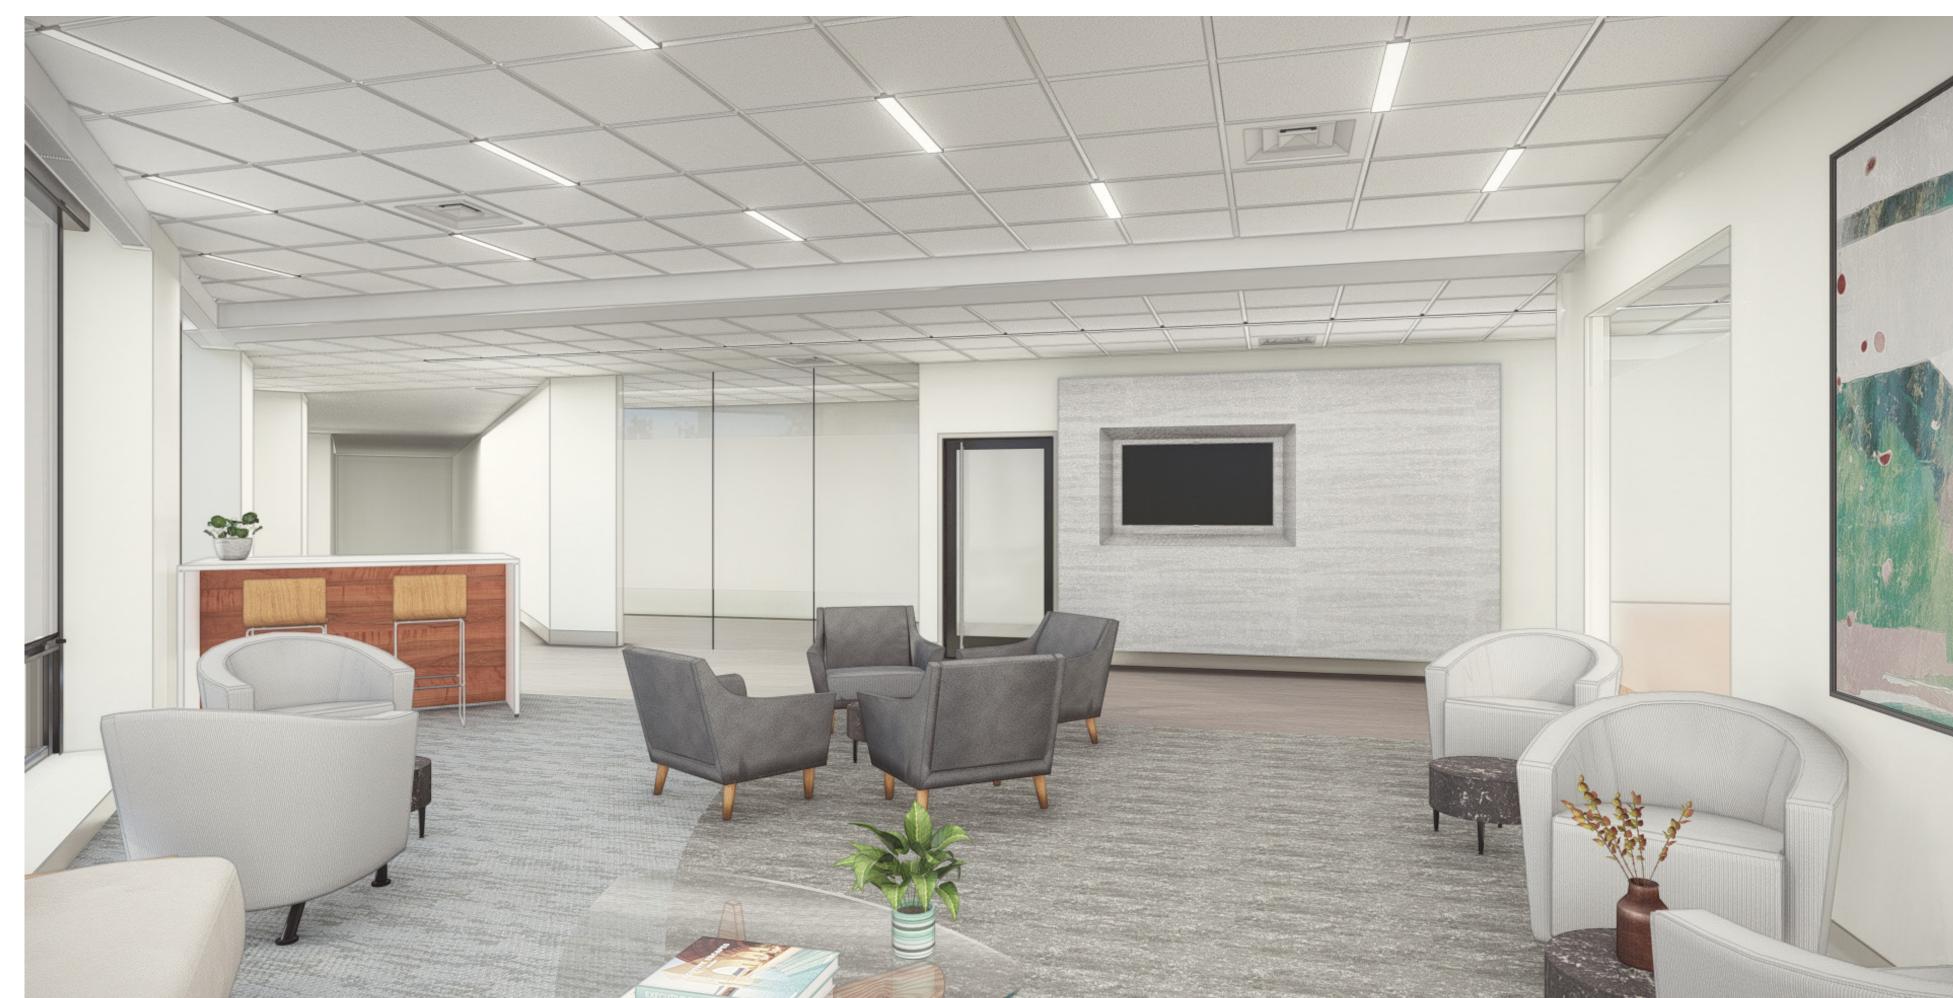

## Renovations to our front lobby will include:

- 1. Exquisite interior design upgrades and expanded spacious visitor seating including high-top workstations for laptop and tablet usage
- 2. Security and access enhancements and a digital information screen
- 3. A new Gift Shop
- 4. Dedicated bathroom facilities