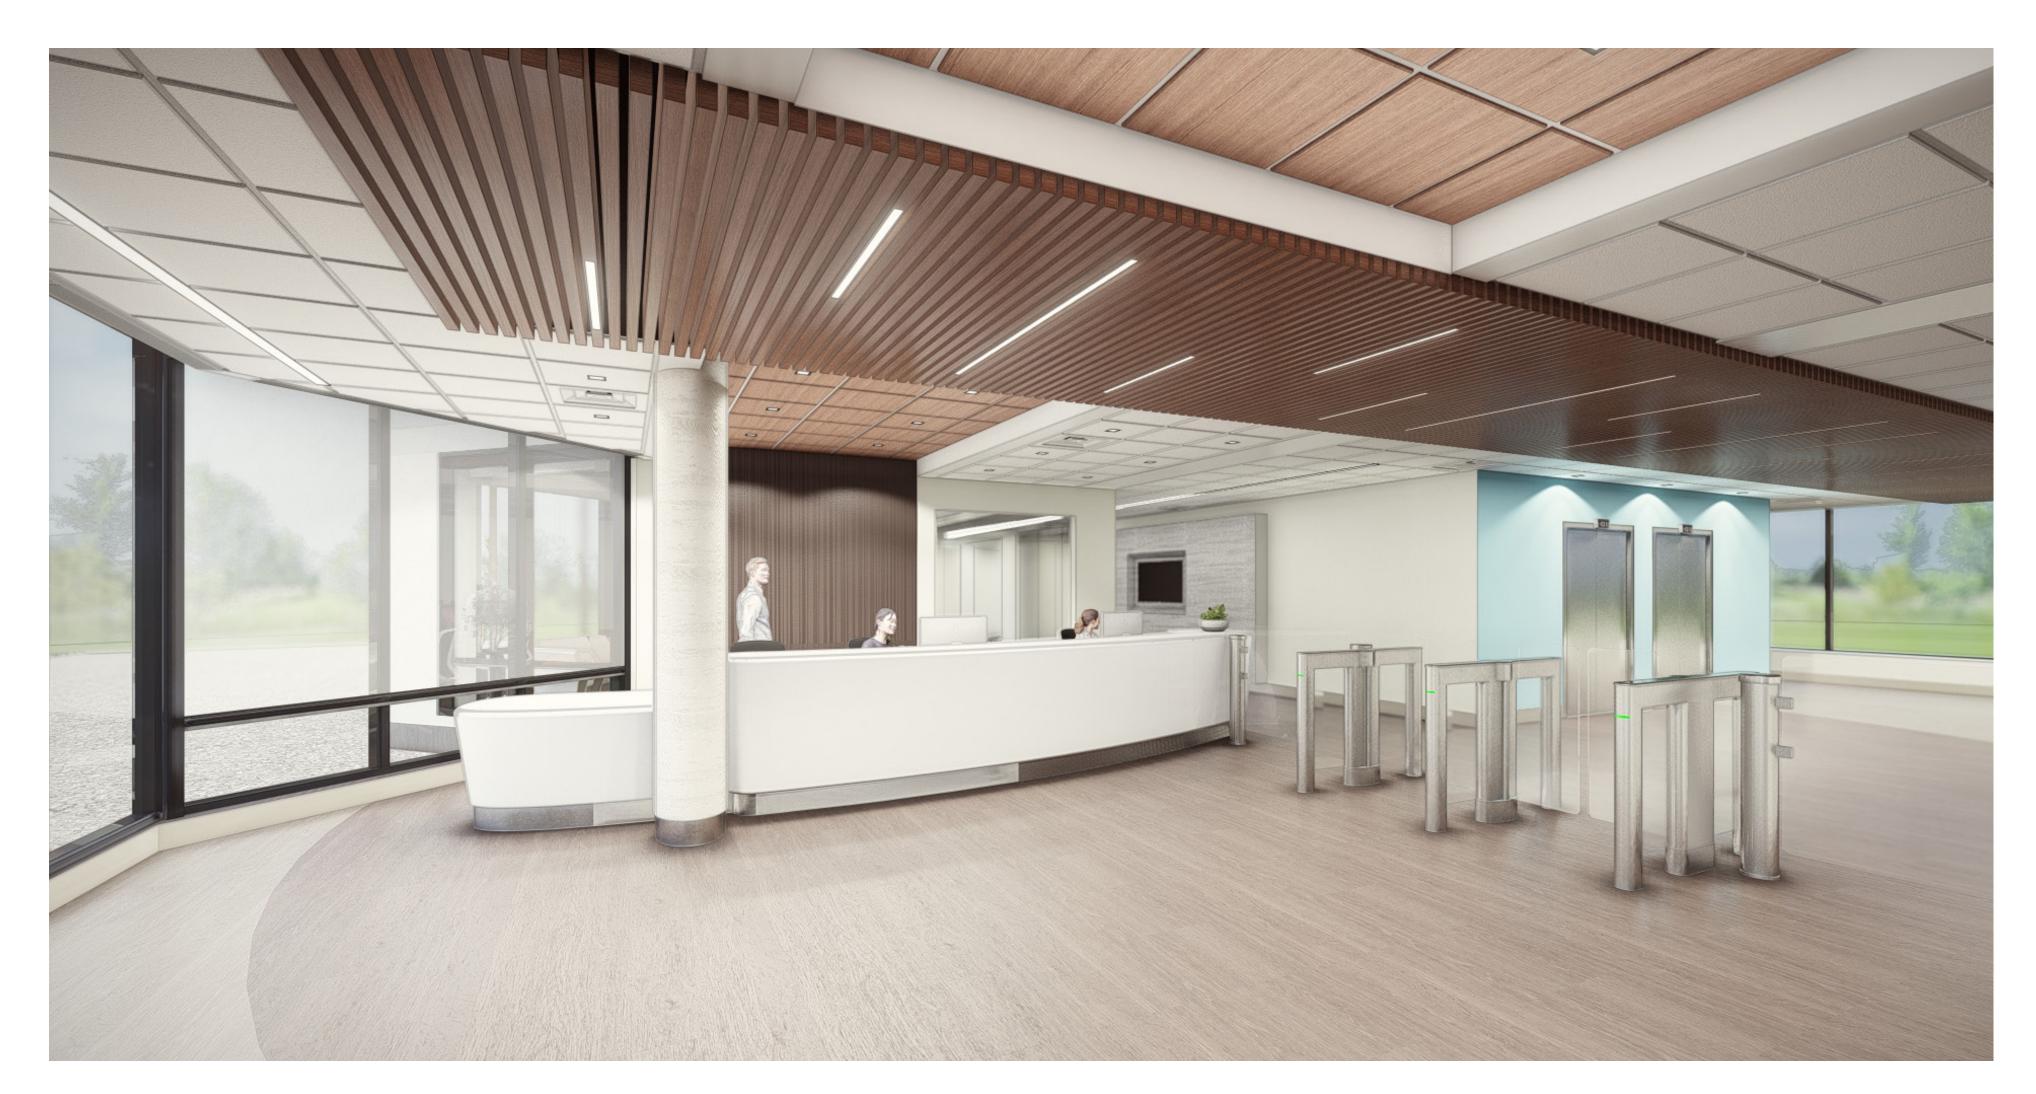

## Renovations to our front lobby will include:

- 1. Exquisite interior design upgrades and expanded spacious visitor seating including high-top workstations for laptop and tablet usage
- 2. Security and access enhancements and a digital information screen
- 3. A new Gift Shop
- 4. Dedicated bathroom facilities