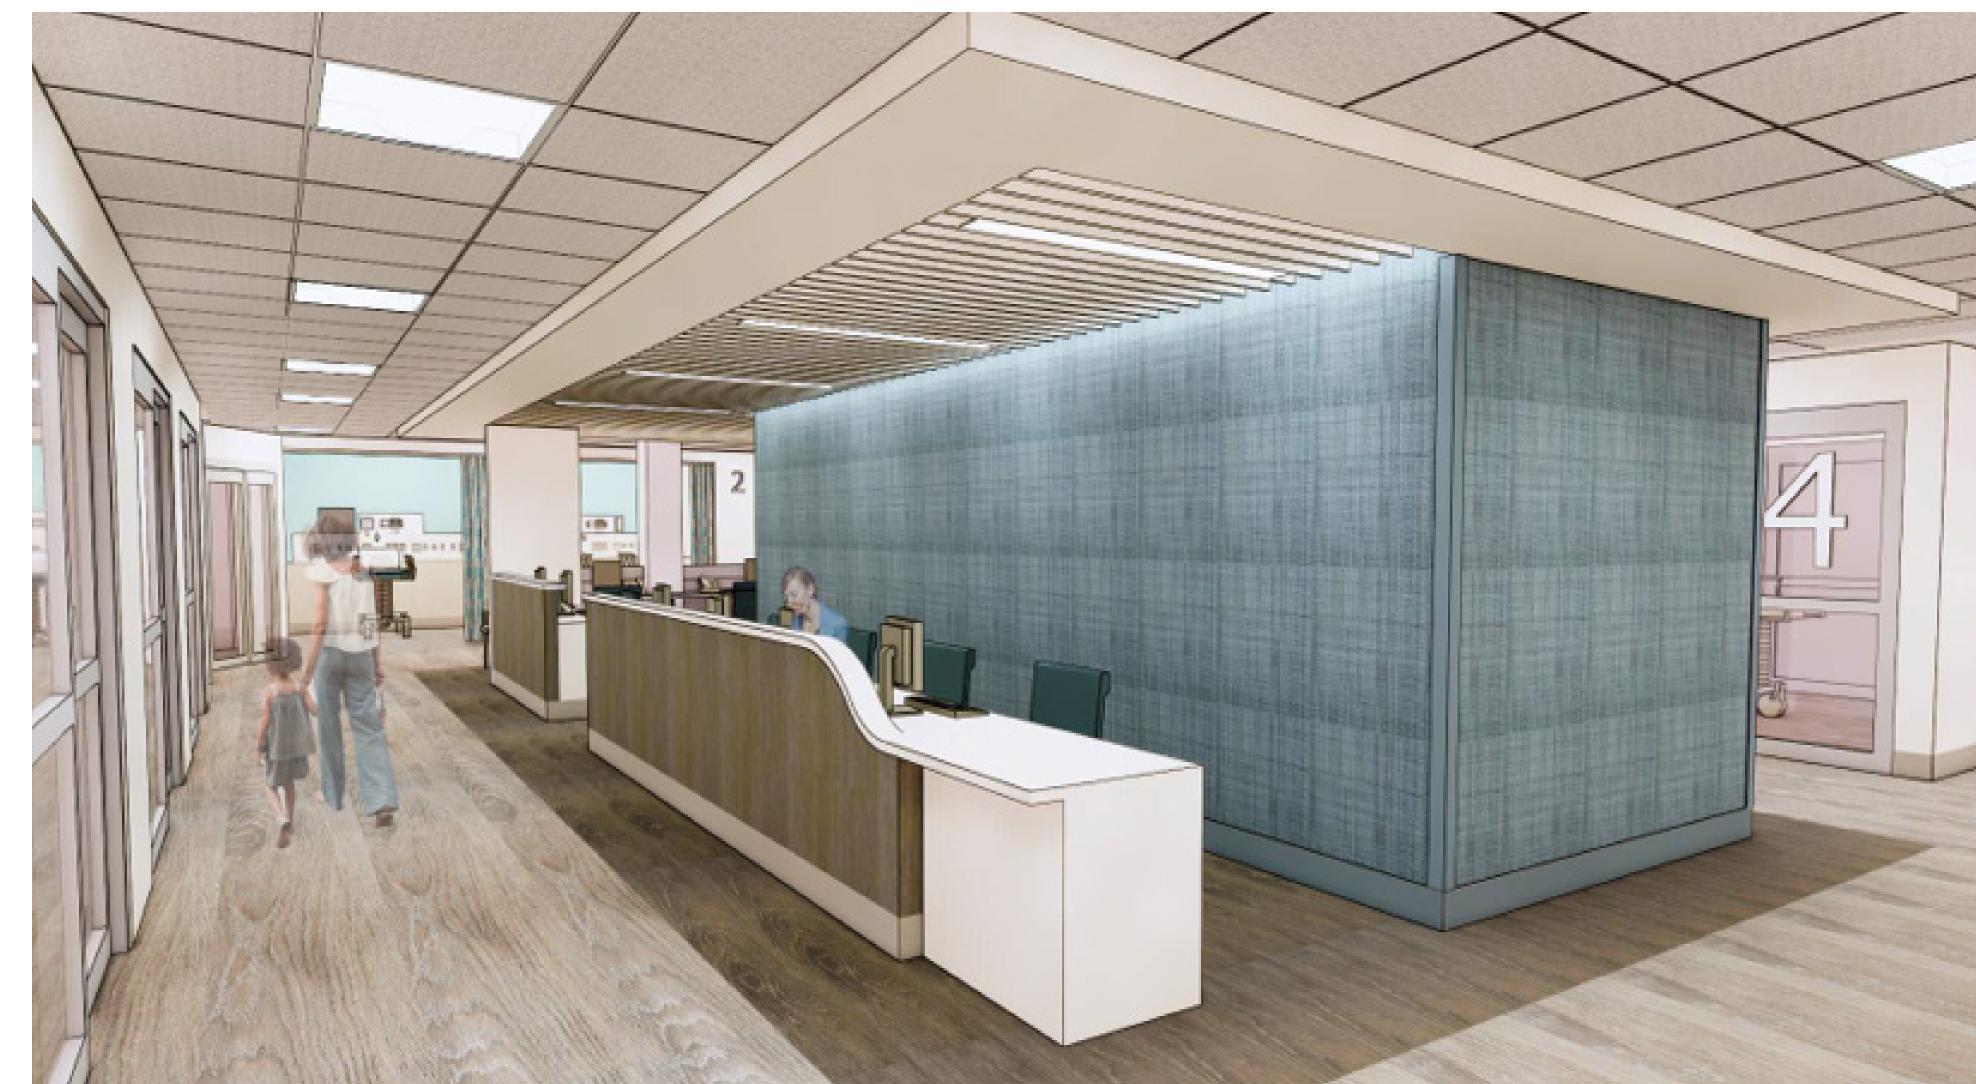

### **Creating a new Emergency** Department will:

- 1. Increase square footage, to improve the flow of patients, staff, and visitors
- 2. Increase privacy and create a quiet environment to improve patient/visitor experience
- 3. Allow Mather Hospital to better care for our aging patient population that have complex medical needs