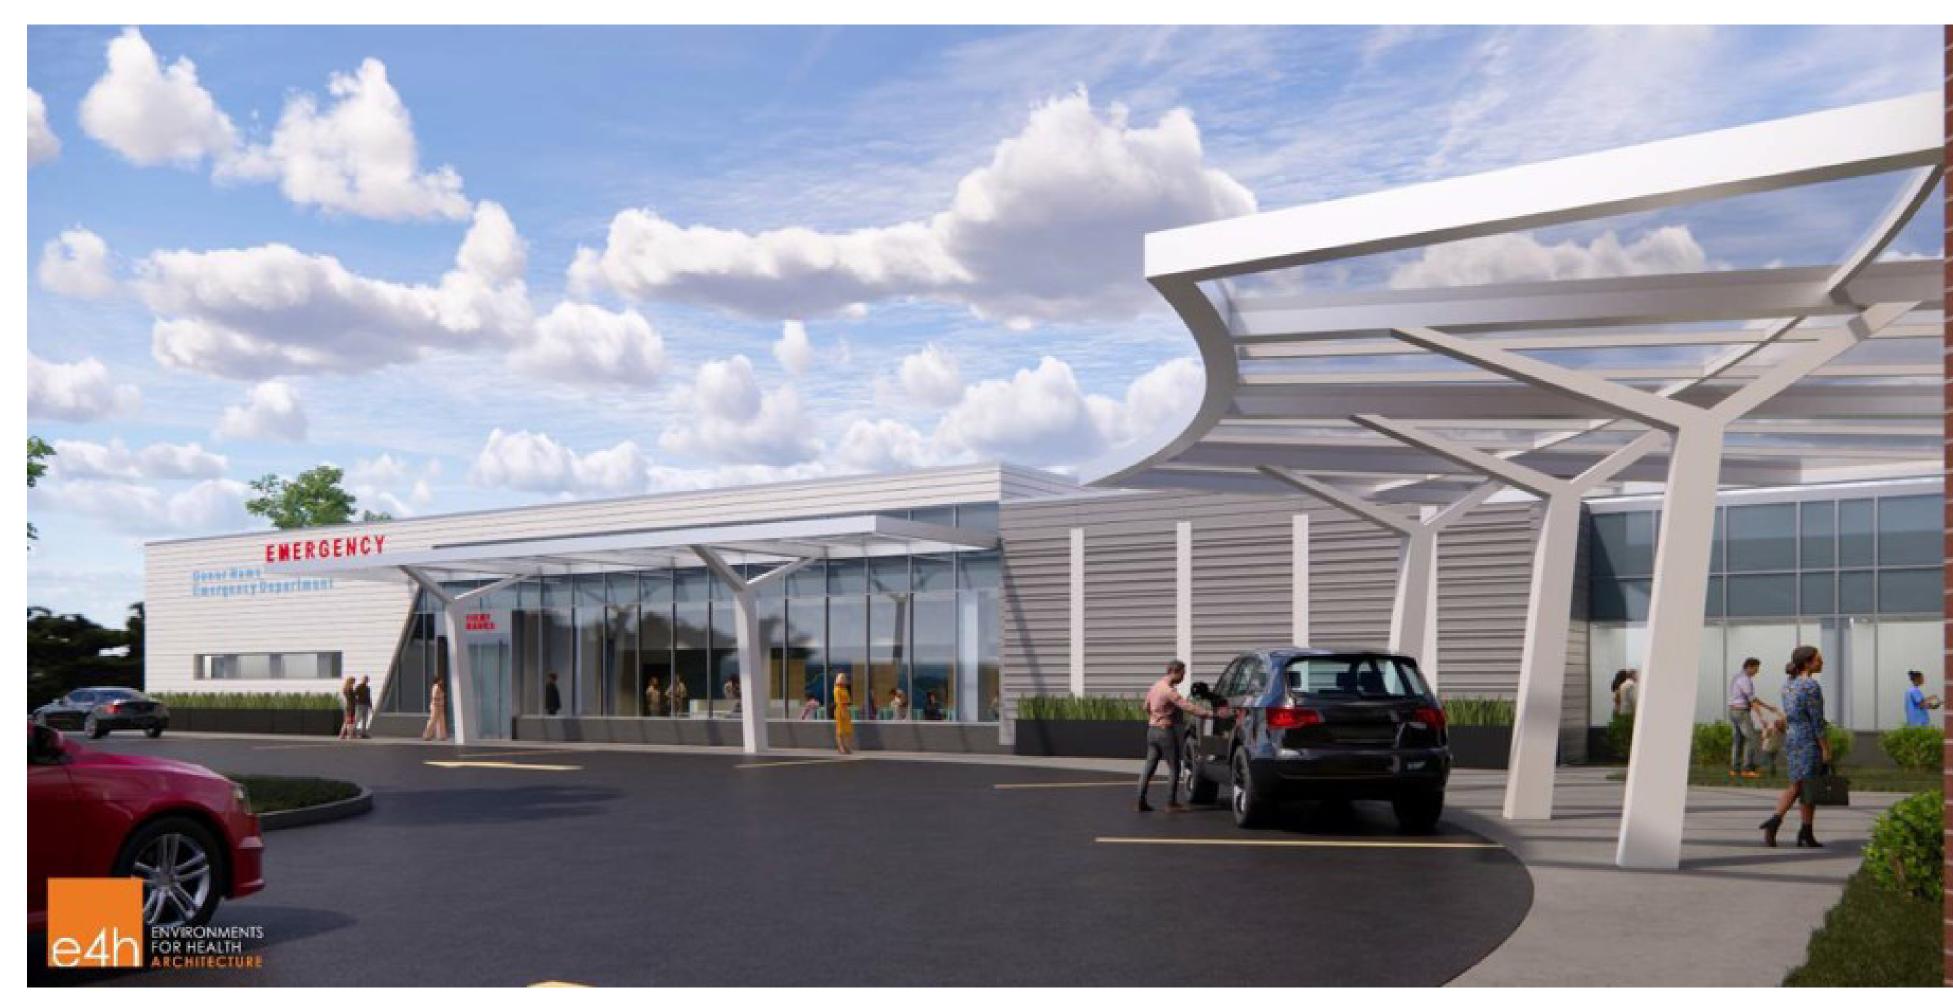

### **Creating a new Emergency** Department will:

- 1. Increase square footage, to improve the flow of patients, staff, and visitors
- 2. Increase privacy and create a quiet environment to improve patient/visitor experience
- 3. Allow Mather Hospital to better care for our aging patient population that have complex medical needs