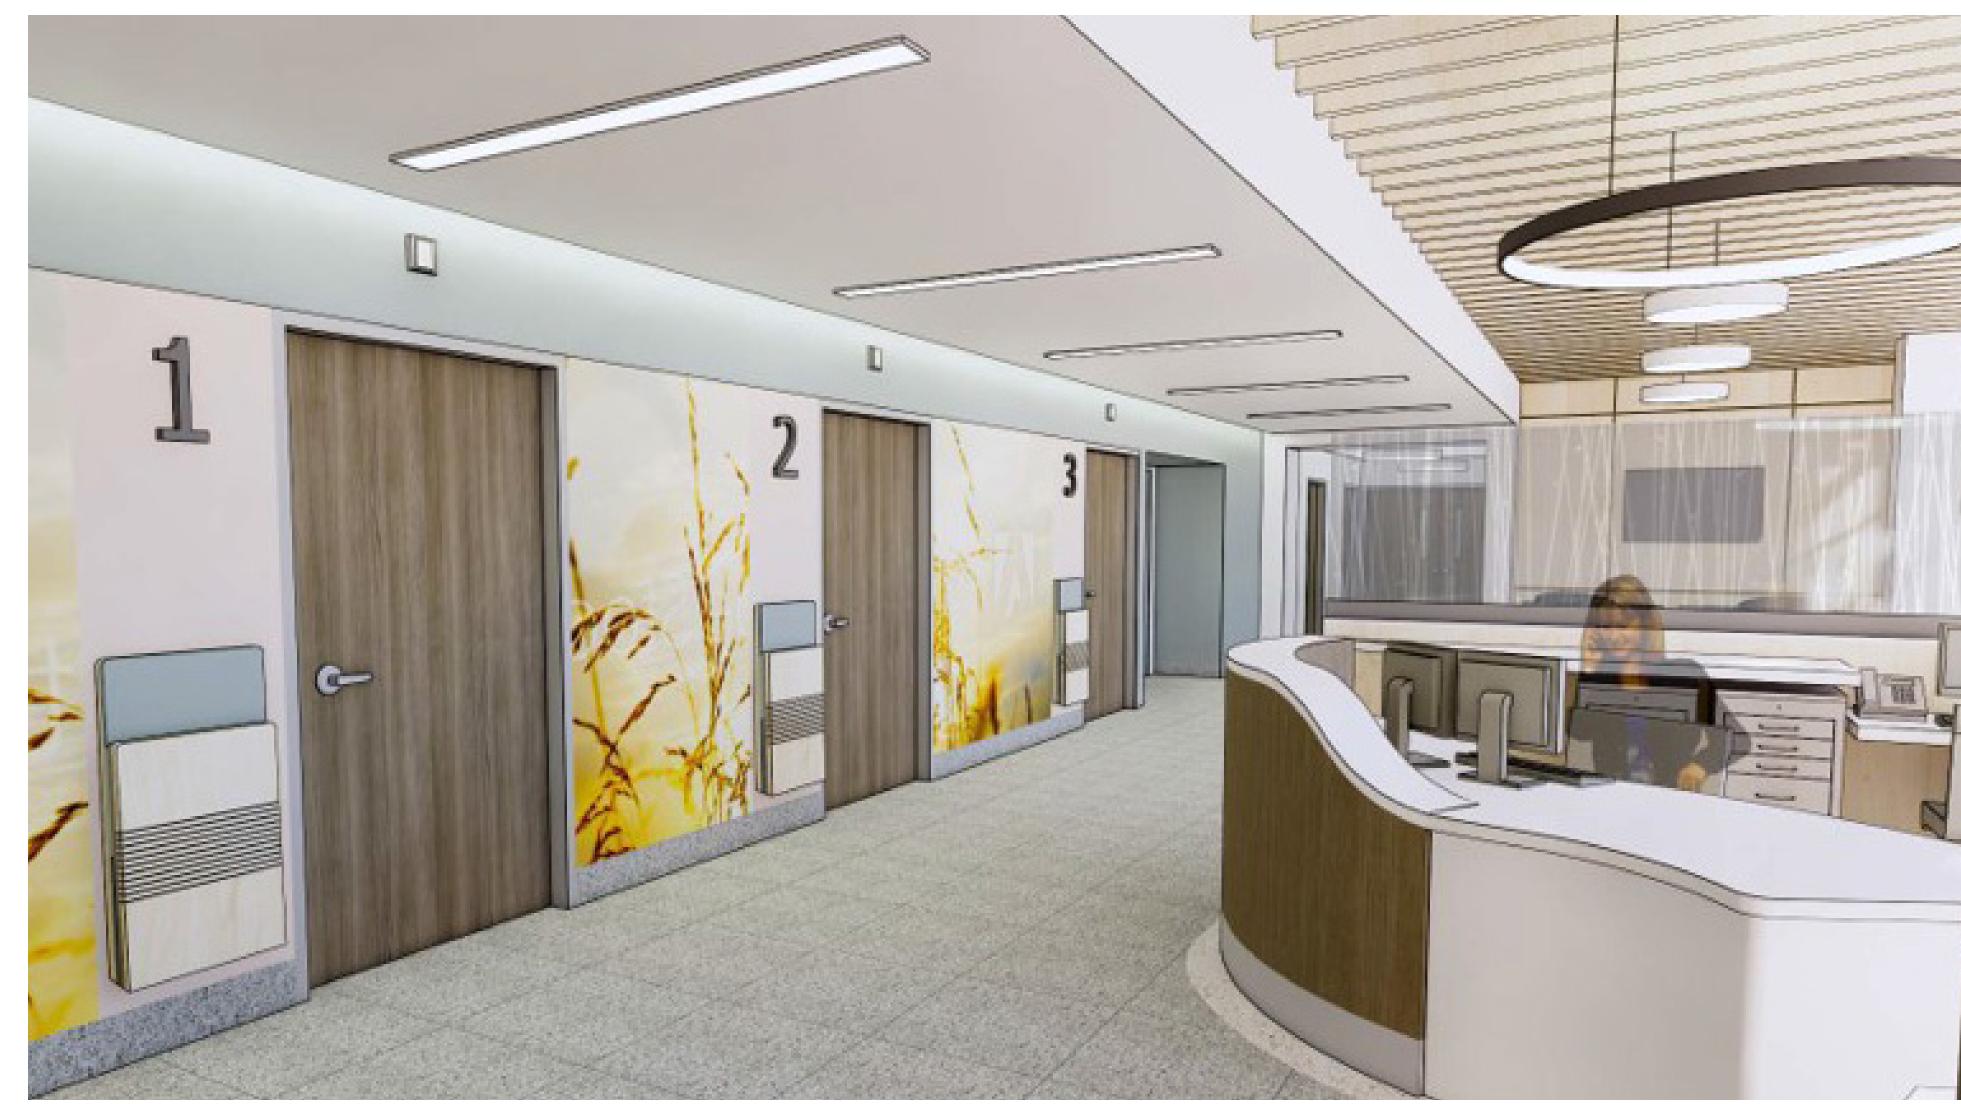

### **Creating a new Emergency** Department will:

- 1. Increase square footage, to improve the flow of patients, staff, and visitors
- 2. Increase privacy and create a quiet environment to improve patient/visitor experience
- 3. Allow Mather Hospital to better care for our aging patient population that have complex medical needs